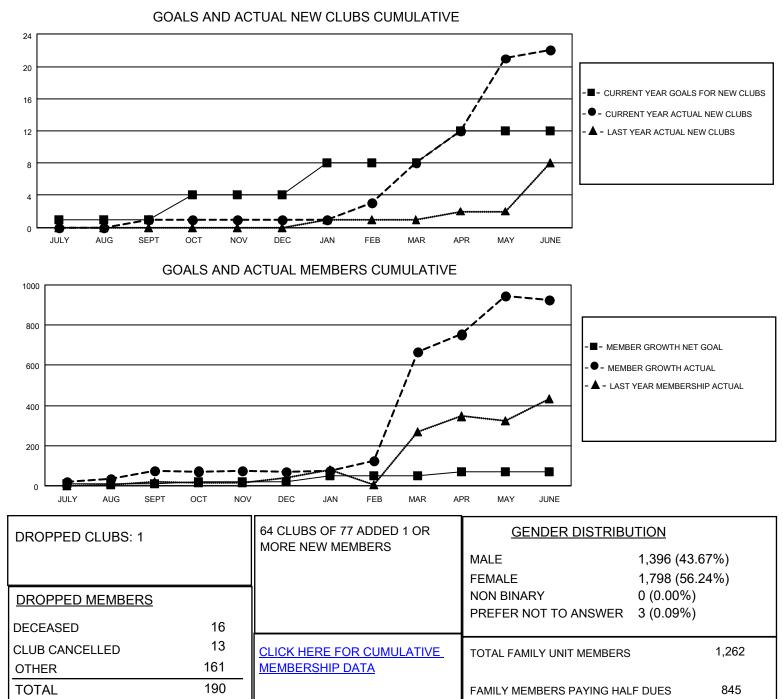

## LOCATION PHILIPPINES

District 301D2

Results as of: 6/30/2022

| Clubs                 |               |           |               | Members               |                        |                         |                                                    |
|-----------------------|---------------|-----------|---------------|-----------------------|------------------------|-------------------------|----------------------------------------------------|
| RESULTS FOR 2021-2022 |               |           |               | RESULTS FOR 2021-2022 |                        |                         |                                                    |
| QUARTER               | NEW CLUB GOAL | NEW CLUBS | DROPPED CLUBS | QUARTER MEM           | BER GROWTH NET<br>GOAL | MEMBER GROWTH<br>ACTUAL | DROPPED<br>MEMBERS ACTUAL<br>(including transfers) |
| JULY/AUG/SEPT         | 1             | 1         | 0             | JULY/AUG/SEPT         | 10                     | 108                     | 25                                                 |
| OCT/NOV/DEC           | 3             | 0         | 1             | OCT/NOV/DEC           | 10                     | 45                      | 51                                                 |
| JAN/FEB/MAR           | 4             | 7         | 0             | JAN/FEB/MAR           | 30                     | 627                     | 9                                                  |
| APR/MAY/JUNE          | 4             | 14        | 0             | APR/MAY/JUNE          | 20                     | 355                     | 91                                                 |